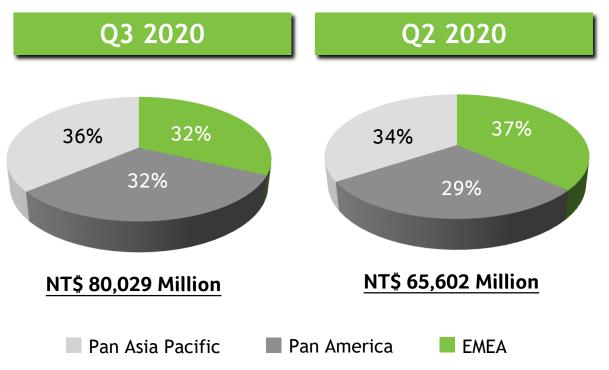

### Revenue Breakdown by Geography

Notes:

- 1. Pan Asia Pacific includes Asia Pacific, Japan, Taiwan, Hong Kong, and Mainland China.
- 2. EMEA includes Europe, Middle East and Africa