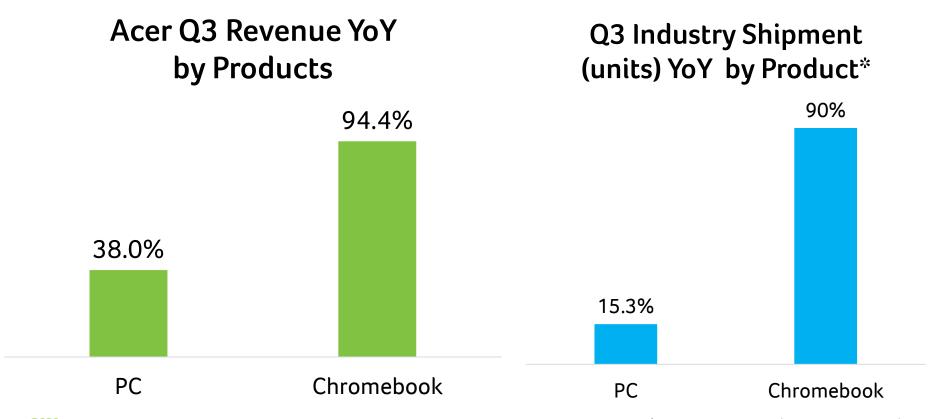

7,138  |        |
| OPEX    | 5,910  | 5,215  | 4,956  | 5,039  |        |
| OI      | 775    | 1,165  | 19     | 2,127  |        |
| PAT     | 1,176  | 341    | 558    | 1,195  |        |
|         |        |        |        |        |        |
| GP%     | 10.6%  | 10.3%  | 10.1%  | 10.9%  |        |
| OPEX%   | 9.4%   | 8.5%   | 10.1%  | 7.7%   |        |
| OI%     | 1.2%   | 1.9%   | 0.04%  | 3.2%   |        |
| PAT%    | 1.9%   | 0.6%   | 1.1%   | 1.8%   |        |

#### The Momentum Continues

Only approximately 30% of October orders can be fulfilled



### Revenue Breakdown by Geography



Notes:

- 1. Pan Asia Pacific includes Asia Pacific, Japan, Taiwan, Hong Kong, and Mainland China.
- 2. EMEA includes Europe, Middle East and Africa

## Grew Business through WFH/e-Learning Usage



### **Set the Baseline for Operation Expenses**





• Increases in professional service and selling variable

## **Build Intrapreneurship and Multiple Business Engines**









### **Establish Multiple Business Engines**

#### **New Business Contribution to Revenue**



- AOpen (3046)
- Acer Cyber Security Inc. (6990)
- Acer Synergy Technology (6751)
- Weblink (6776)
- Acer e-Enabling Service Business (6811)

# THE BEST IS YET TO COME