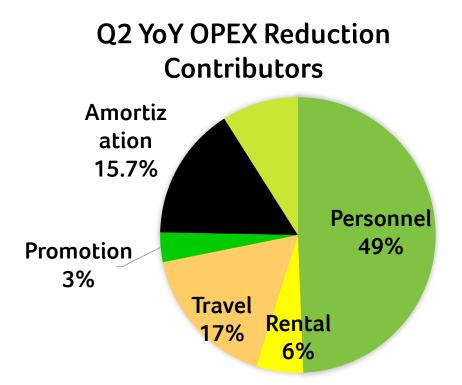

### **Set the Baseline for Operation Expenses**

• Increases in professional service and selling variable