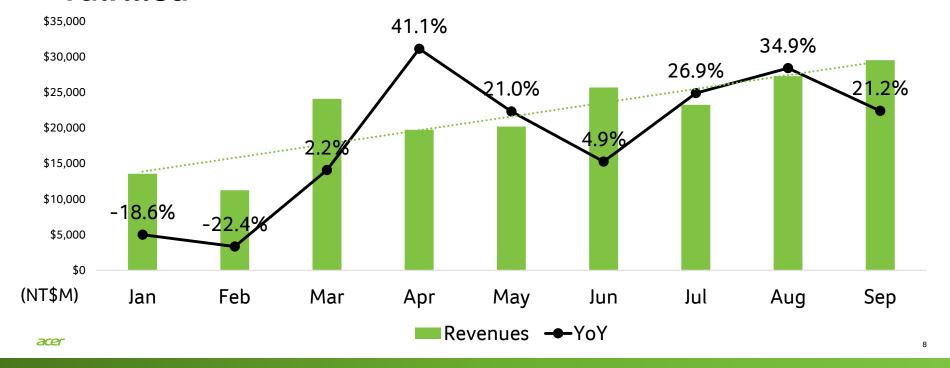

#### The Momentum Continues

Only approximately 30% of October orders can be fulfilled